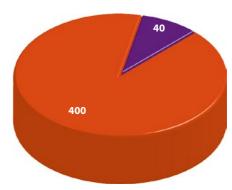

#### **COUNTRY DISTRIBUTION**

55% GERMANY

45% INTERNATIONAL FROM 49 COUNTRIES

PRESS

400 JOURNALISTS

40 MEDIA PARTNERSHIPS