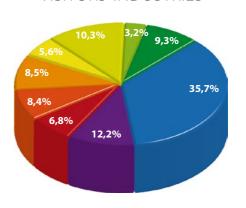

#### VISITORS-INDUSTRIES

35,7% AUTOMOTIVE

12,2% TAXI, CARSHARING, SUPPLIERS

10,3% ENERGY

9,3% CITIES & COMMUNES

8,4% ARCHITECTURE & CONSTRUCTION

6,8% BATTERY

5,6% TOURISM

3,2% OTHER INDUSTRIES

8,5% PRIVATE