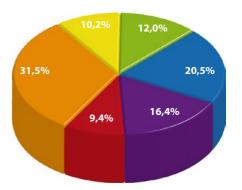

#### **VISITORS-POSITIONS**

31,5% DEVELOPMENT

20,5% MANAGING DIRECTORS

16,4% PURCHASE & FLEETS

10,2% COLLEGES & STUDENTS

9,4% ARCHITECTURE & DESIGN

12% OTHER