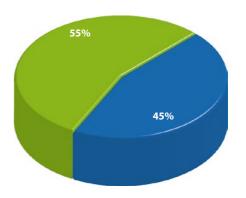

#### **COUNTRY DISTRIBUTION**

55% GERMANY

45% INTERNATIONAL FROM 49 COUNTRIES

PRESS

400 JOURNALISTS

40 MEDIA PARTNERSHIPS